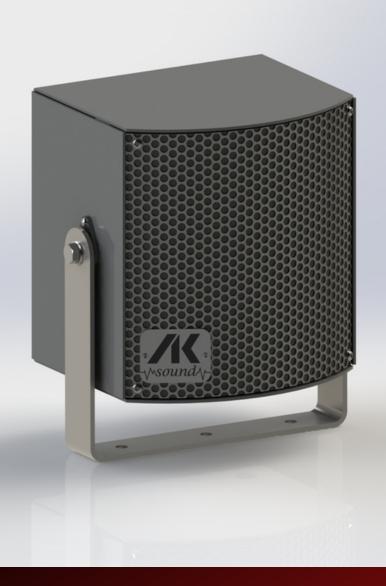

#### **AKT8-1**

- Single 8" Coaxial with 1.7" driver
- Speaker power RMS 250W
- Standart Stainless Holder, Bolts & Speaker grill
- Weight 8.6kg
- Driver angle 100°
- All type of RAL possible
- Size: 266 x 280 x 235 mm

#### **AKT8-2**

- Double 8" Coaxial both with 1,7" driver
- Speaker power RMS 500W
- Standart Stainless Holder, Bolts & Speaker grill
- Weight 14.5kg
- Driver angle 100°
- All type of RAL possible
- Size: 526 x 280 x 280 mm

#### **AKT8-3**

- Triple 8" Coaxial all with 1,7" driver
- Speaker power RMS 750W
- Standart Stainless Holder, Bolts & Speaker grill
- Weight 22kg
  - **Driver angle 100°**
- All type of RAL possible
- Size: 673 x 280 x 280 mm