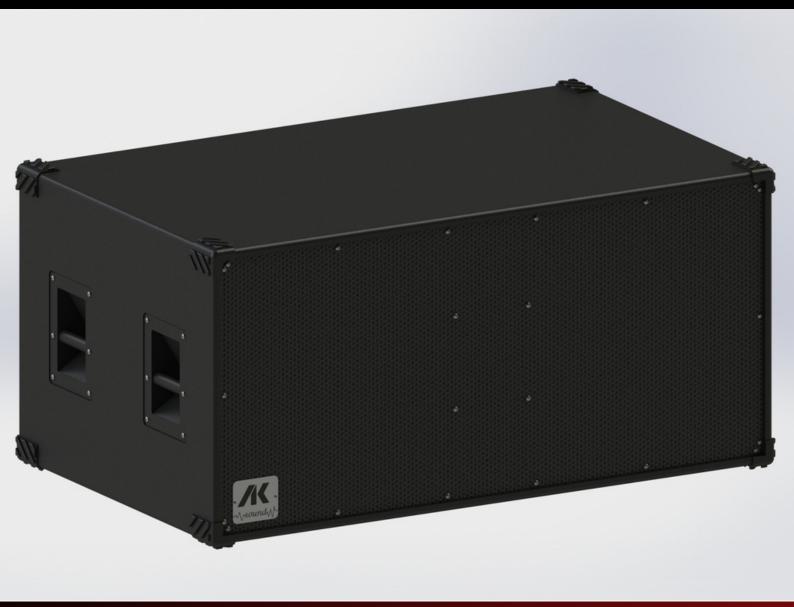

# **FULL RANGE SPEAKERS**

- Our FULL RANGE speakers can be used alone without a bass speaker, but also with it.
- They are composed of two 8, 10 or 12 inch speakers, one of which is coaxial (with a built-in driver) and one with a mid-bass. Both speakers play mid-bass while the built-in driver takes care of high tones up to 18kHz.
- The power of full range speakers is from 500-800W and they play from 55, 50, 40Hz.
- The boxes of our FULL RANGE speakers are also made of aluminum and are powder coated.
- The price includes a stainless steel grid, holder and all screws are stainless steel, so they perfectly resist corrosion.
- The color of the cabinet can be chosen from the RAL palette, so everyone can find a suitable combination for their carousel.
- The radiation angle of the drivers is: 100, 70, 80 degrees

#### **AKFR12-2**

- Double 12" full range speaker
- Configuration :
- 1 x 12" woofer
- 1 x 12" coaxial with 3" driver
- Speaker power RMS 800W
- Standart Stainless Bolts & Speaker grill
- Weight 41kg
- Driver angle 80°
- All type of RAL possible
- Size: 435 x 920 x 450 mm