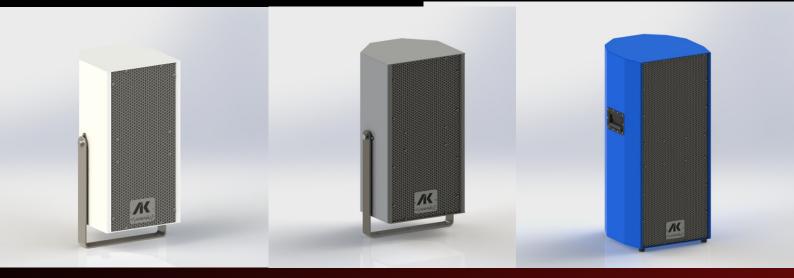

#### **TOP SPEAKERS**

- Our top speakers are best paired with bass speakers for the best sound experience. The box of our top speakers is made of aluminum with a powder coating, so they can withstand long-term weather conditions. Thanks to their compact dimensions with power from 250 - 750 W, you can store them anywhere on the attraction.
- The price includes a stainless steel grid, holder and all screws are stainless steel, so they perfectly resist corrosion. The speakers are perfectly designed for attractions, since their drivers have a radiation angle of 100 degrees, so they cover a large part of the attraction with sound, on the contrary, they are not very loud far from the attraction.
- The color of the cabinet can be chosen from the RAL palette, so everyone can find a suitable combination for their carousel.
- It is also possible to make a custom sized speaker for your attraction, for example in a rack with lights or for another part of the attraction that requires specific dimensions. The price is then negotiated directly with the final model of the special speaker box.

#### **AKT8-1**

- Single 8" Coaxial with 1.7" driver
- Speaker power RMS 250W
- Standart Stainless Holder, Bolts & Speaker grill
- Weight 8.6kg
- Driver angle 100°
- All type of RAL possible
- Size: 266 x 280 x 235 mm

#### **AKT8-2**

- Double 8" Coaxial both with 1,7" driver
- Speaker power RMS 500W
- Standart Stainless Holder, Bolts & Speaker grill
- Weight 14.5kg
- Driver angle 100°
- All type of RAL possible
- Size: 526 x 280 x 280 mm

#### **AKT8-3**

- Triple 8" Coaxial all with 1,7" driver
- Speaker power RMS 750W
- Standart Stainless Holder, Bolts & Speaker grill
- Weight 22kg
  - **Driver angle 100°**
- All type of RAL possible
- Size: 673 x 280 x 280 mm