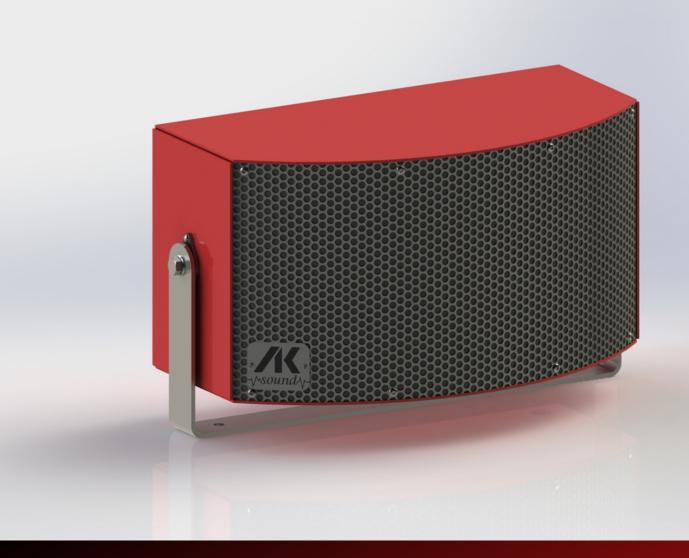

#### **TOP SPEAKERS**

- Our top speakers are best paired with bass speakers for the best sound experience. The box of our top speakers is made of aluminum with a powder coating, so they can withstand long-term weather conditions. Thanks to their compact dimensions with power from 250 - 750 W, you can store them anywhere on the attraction.
- The price includes a stainless steel grid, holder and all screws are stainless steel, so they perfectly resist corrosion. The speakers are perfectly designed for attractions, since their drivers have a radiation angle of 100 degrees, so they cover a large part of the attraction with sound, on the contrary, they are not very loud far from the attraction.
- The color of the cabinet can be chosen from the RAL palette, so everyone can find a suitable combination for their carousel.
- It is also possible to make a custom sized speaker for your attraction, for example in a rack with lights or for another part of the attraction that requires specific dimensions. The price is then negotiated directly with the final model of the special speaker box.

#### **AKT8-1**

- Single 8" Coaxial with 1.7" driver
- Speaker power RMS 250W
- Standart Stainless Holder, Bolts & Speaker grill
- Weight 8.6kg
- Driver angle 100°
- All type of RAL possible
- Size: 266 x 280 x 235 mm

#### **AKT8-2**

- Double 8" Coaxial both with 1,7" driver
- Speaker power RMS 500W
- Standart Stainless Holder, Bolts & Speaker grill
- Weight 14.5kg
- Driver angle 100°
- All type of RAL possible
- Size: 526 x 280 x 280 mm

#### **AKT8-3**

- Triple 8" Coaxial all with 1,7" driver
- Speaker power RMS 750W
- Standart Stainless Holder, Bolts & Speaker grill
- Weight 22kg
  - **Driver angle 100°**
- All type of RAL possible
- Size: 673 x 280 x 280 mm