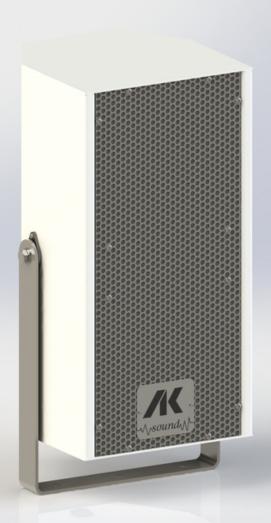

#### **TOP SPEAKERS**

- Our top speakers are best paired with bass speakers for the best sound experience. The box of our top speakers is made of aluminum with a powder coating, so they can withstand long-term weather conditions. Thanks to their compact dimensions with power from 250 - 750 W, you can store them anywhere on the attraction.
- The price includes a stainless steel grid, holder and all screws are stainless steel, so they perfectly resist corrosion. The speakers are perfectly designed for attractions, since their drivers have a radiation angle of 100 degrees, so they cover a large part of the attraction with sound, on the contrary, they are not very loud far from the attraction.
- The color of the cabinet can be chosen from the RAL palette, so everyone can find a suitable combination for their carousel.
- It is also possible to make a custom sized speaker for your attraction, for example in a rack with lights or for another part of the attraction that requires specific dimensions. The price is then negotiated directly with the final model of the special speaker box.

#### **AKT8-1**

- Single 8" Coaxial with 1.7" driver
- Speaker power RMS 250W
- Standart Stainless Holder, Bolts & Speaker grill
- Weight 8.6kg
- Driver angle 100°
- All type of RAL possible
- Size: 266 x 280 x 235 mm