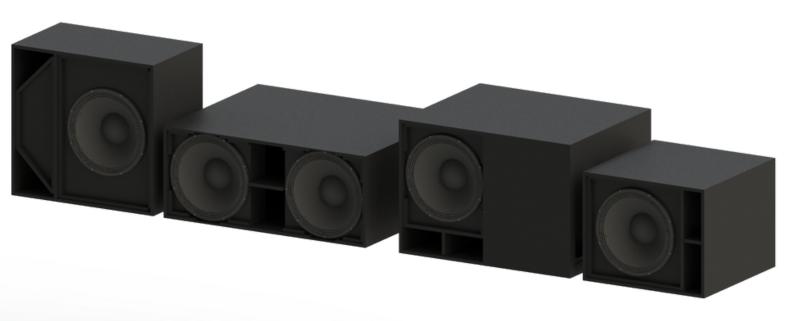

#### **BASS SPEAKERS**

- Our BASS SPEAKERS are made of birch waterproof plywood with waterproof coating.
- The color is based on RAL9005 and it is possible to request another RAL color when consulting the order.
- High-performance 18-inch woofer speakers are used.
- It is possible to make a custom-sized cabinet for the chassis or for another place that requires special dimensions of the box.
- The front grill is made of galvanized sheet metal with a powder coating, in the same way as RAL9005, but it can be different at the request of the customer.

#### **AKB18-1**

- Single 18" Bass speaker
- Speaker power RMS 1200 1500 W
- Standart Stainless Bolts
- Standart powdercoated zink grill (RAL9005)
- Strandart RAL 9005 colour for speaker box
- Custom size for chassis etc. is possible
- Size: 599 x 797 x 658 mm
- Weight 48kg

### **AKB18-2**

- Double 18" Bass speaker
- Speaker power RMS 2400 3000 W
- Standart Stainless Bolts
- Standart powdercoated zink grill (RAL9005)
- Strandart RAL 9005 colour for speaker box
- Custom size for chassis etc. is possible
- Size: 1253 x 599 x 757 mm
- Weight 82kg

# AKSB (SPECIAL SIZED BASS SPEAKER)

- We are able to make a subwoofer for special size for chassis or based on customer requirements
- 18" power scale from 700 1700W per driver
- Touring version is possible too (Wheels or Aluminium cover)