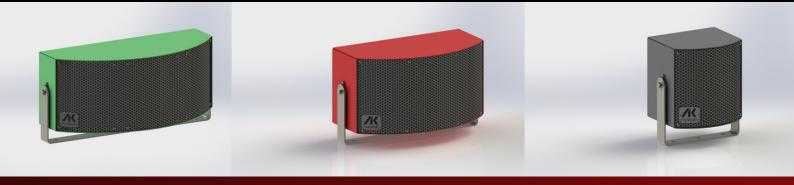

#### **TOP SPEAKERS**

- Our top speakers are best paired with bass speakers for the best sound experience. The box of our top speakers is made of aluminum with a powder coating, so they can withstand long-term weather conditions. Thanks to their compact dimensions with power from 250 - 750 W, you can store them anywhere on the attraction.
- The price includes a stainless steel grid, holder and all screws are stainless steel, so they perfectly resist corrosion. The speakers are perfectly designed for attractions, since their drivers have a radiation angle of 100 degrees, so they cover a large part of the attraction with sound, on the contrary, they are not very loud far from the attraction.
- The color of the cabinet can be chosen from the RAL palette, so everyone can find a suitable combination for their carousel.
- It is also possible to make a custom sized speaker for your attraction, for example in a rack with lights or for another part of the attraction that requires specific dimensions. The price is then negotiated directly with the final model of the special speaker box.

#### **AKT8-1**

- Single 8" Coaxial with 1.7" driver
- Speaker power RMS 250W
- Standart Stainless Holder, Bolts & Speaker grill
- Weight 8.6kg
- Driver angle 100°
- All type of RAL possible
- Size: 266 x 280 x 235 mm

#### **AKT8-2**

- Double 8" Coaxial both with 1,7" driver
- Speaker power RMS 500W
- Standart Stainless Holder, Bolts & Speaker grill
- Weight 14.5kg
- Driver angle 100°
- All type of RAL possible
- Size: 526 x 280 x 280 mm

#### **AKT8-3**

- Triple 8" Coaxial all with 1,7" driver
- Speaker power RMS 750W
- Standart Stainless Holder, Bolts & Speaker grill
- Weight 22kg
  - **Driver angle 100°**
- All type of RAL possible
- Size: 673 x 280 x 280 mm