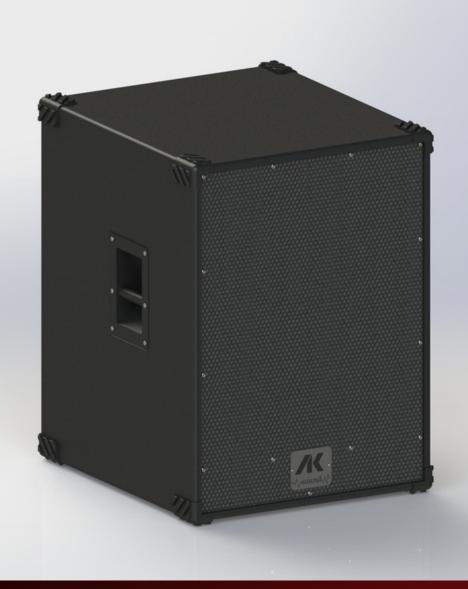

#### **AKB18-1**

- Single 18" Bass speaker
- Speaker power RMS 1200 1500 W
- Standart Stainless Bolts
- Standart powdercoated zink grill (RAL9005)
- Strandart RAL 9005 colour for speaker box
- Custom size for chassis etc. is possible
- Size: 599 x 797 x 658 mm
- Weight 48kg