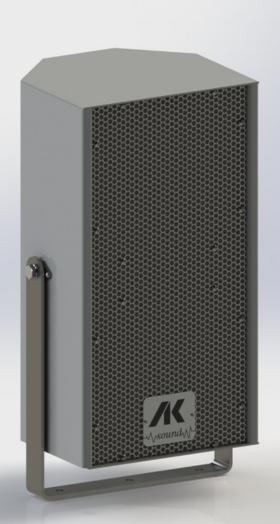

#### **TOP SPEAKERS**

- Our top speakers are best paired with bass speakers for the best sound experience. The box of our top speakers is made of aluminum with a powder coating, so they can withstand long-term weather conditions. Thanks to their compact dimensions with power from 250 - 750 W, you can store them anywhere on the attraction.
- The price includes a stainless steel grid, holder and all screws are stainless steel, so they perfectly resist corrosion. The speakers are perfectly designed for attractions, since their drivers have a radiation angle of 100 degrees, so they cover a large part of the attraction with sound, on the contrary, they are not very loud far from the attraction.
- The color of the cabinet can be chosen from the RAL palette, so everyone can find a suitable combination for their carousel.
- It is also possible to make a custom sized speaker for your attraction, for example in a rack with lights or for another part of the attraction that requires specific dimensions. The price is then negotiated directly with the final model of the special speaker box.

#### **AKT8-1**

- Single 8" Coaxial with 1.7" driver
- Speaker power RMS 250W
- Standart Stainless Holder, Bolts & Speaker grill
- Weight 8.6kg
- Driver angle 100°
- All type of RAL possible
- Size: 266 x 280 x 235 mm