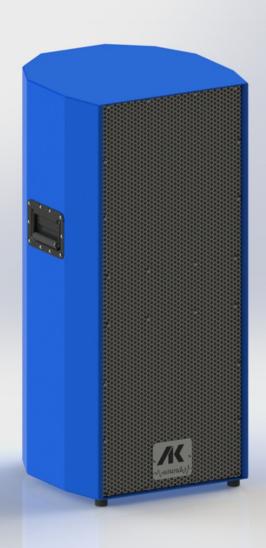

#### **TOP SPEAKERS**

- Our top speakers are best paired with bass speakers for the best sound experience. The box of our top speakers is made of aluminum with a powder coating, so they can withstand long-term weather conditions. Thanks to their compact dimensions with power from 250 - 750 W, you can store them anywhere on the attraction.
- The price includes a stainless steel grid, holder and all screws are stainless steel, so they perfectly resist corrosion. The speakers are perfectly designed for attractions, since their drivers have a radiation angle of 100 degrees, so they cover a large part of the attraction with sound, on the contrary, they are not very loud far from the attraction.
- The color of the cabinet can be chosen from the RAL palette, so everyone can find a suitable combination for their carousel.
- It is also possible to make a custom sized speaker for your attraction, for example in a rack with lights or for another part of the attraction that requires specific dimensions. The price is then negotiated directly with the final model of the special speaker box.

# **FULL RANGE SPEAKERS**

- Our FULL RANGE speakers can be used alone without a bass speaker, but also with it.
- They are composed of two 8, 10 or 12 inch speakers, one of which is coaxial (with a built-in driver) and one with a mid-bass. Both speakers play mid-bass while the built-in driver takes care of high tones up to 18kHz.
- The power of full range speakers is from 500-800W and they play from 55, 50, 40Hz.
- The boxes of our FULL RANGE speakers are also made of aluminum and are powder coated.
- The price includes a stainless steel grid, holder and all screws are stainless steel, so they perfectly resist corrosion.
- The color of the cabinet can be chosen from the RAL palette, so everyone can find a suitable combination for their carousel.
- The radiation angle of the drivers is: 100, 70, 80 degrees