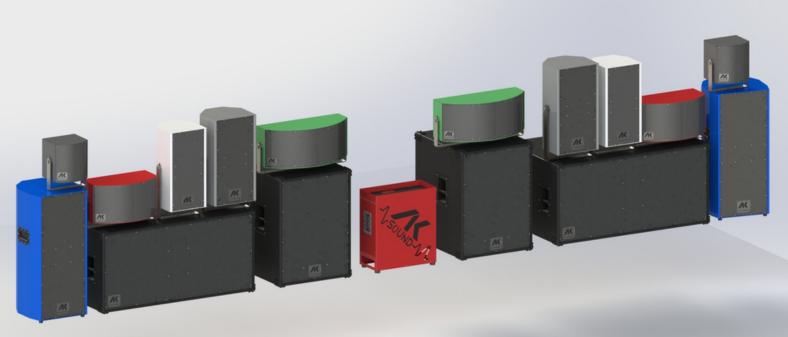

#### **TOP SPEAKERS**

- Our top speakers are best paired with bass speakers for the best sound experience. The box of our top speakers is made of aluminum with a powder coating, so they can withstand long-term weather conditions. Thanks to their compact dimensions with power from 250 - 750 W, you can store them anywhere on the attraction.
- The price includes a stainless steel grid, holder and all screws are stainless steel, so they perfectly resist corrosion. The speakers are perfectly designed for attractions, since their drivers have a radiation angle of 100 degrees, so they cover a large part of the attraction with sound, on the contrary, they are not very loud far from the attraction.
- The color of the cabinet can be chosen from the RAL palette, so everyone can find a suitable combination for their carousel.
- It is also possible to make a custom sized speaker for your attraction, for example in a rack with lights or for another part of the attraction that requires specific dimensions. The price is then negotiated directly with the final model of the special speaker box.

# **FULL RANGE SPEAKERS**

- Our FULL RANGE speakers can be used alone without a bass speaker, but also with it.
- They are composed of two 8, 10 or 12 inch speakers, one of which is coaxial (with a built-in driver) and one with a mid-bass. Both speakers play mid-bass while the built-in driver takes care of high tones up to 18kHz.
- The power of full range speakers is from 500-800W and they play from 55, 50, 40Hz.
- The boxes of our FULL RANGE speakers are also made of aluminum and are powder coated.
- The price includes a stainless steel grid, holder and all screws are stainless steel, so they perfectly resist corrosion.
- The color of the cabinet can be chosen from the RAL palette, so everyone can find a suitable combination for their carousel.
- The radiation angle of the drivers is: 100, 70, 80 degrees

#### **BASS SPEAKERS**

- Our BASS SPEAKERS are made of birch waterproof plywood with waterproof coating.
- The color is based on RAL9005 and it is possible to request another RAL color when consulting the order.
- High-performance 18-inch woofer speakers are used.
- It is possible to make a custom-sized cabinet for the chassis or for another place that requires special dimensions of the box.
- The front grill is made of galvanized sheet metal with a powder coating, in the same way as RAL9005, but it can be different at the request of the customer.

#### **RACK**

- Powdercoated aluminium amplifier rack is possible to have in different RAL colours
- Black powdercoated steel handles on side