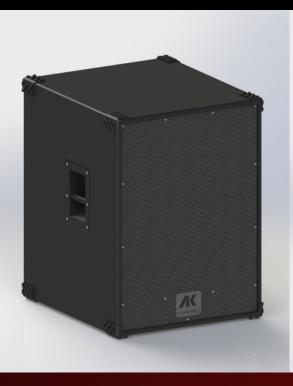

#### **BASS SPEAKERS**

- Our BASS SPEAKERS are made of birch waterproof plywood with waterproof coating.
- The color is based on RAL9005 and it is possible to request another RAL color when consulting the order.
- High-performance 18-inch woofer speakers are used.
- It is possible to make a custom-sized cabinet for the chassis or for another place that requires special dimensions of the box.
- The front grill is made of galvanized sheet metal with a powder coating, in the same way as RAL9005, but it can be different at the request of the customer.

#### **AKB18-1**

- Single 18" Bass speaker
- Speaker power RMS 1200 1500 W
- Standart Stainless Bolts
- Standart powdercoated zink grill (RAL9005)
- Strandart RAL 9005 colour for speaker box
- Custom size for chassis etc. is possible
- Size: 599 x 797 x 658 mm
- Weight 48kg

### **AKB18-2**

- Double 18" Bass speaker
- Speaker power RMS 2400 3000 W
- Standart Stainless Bolts
- Standart powdercoated zink grill (RAL9005)
- Strandart RAL 9005 colour for speaker box
- Custom size for chassis etc. is possible
- Size: 1253 x 599 x 757 mm
- Weight 82kg