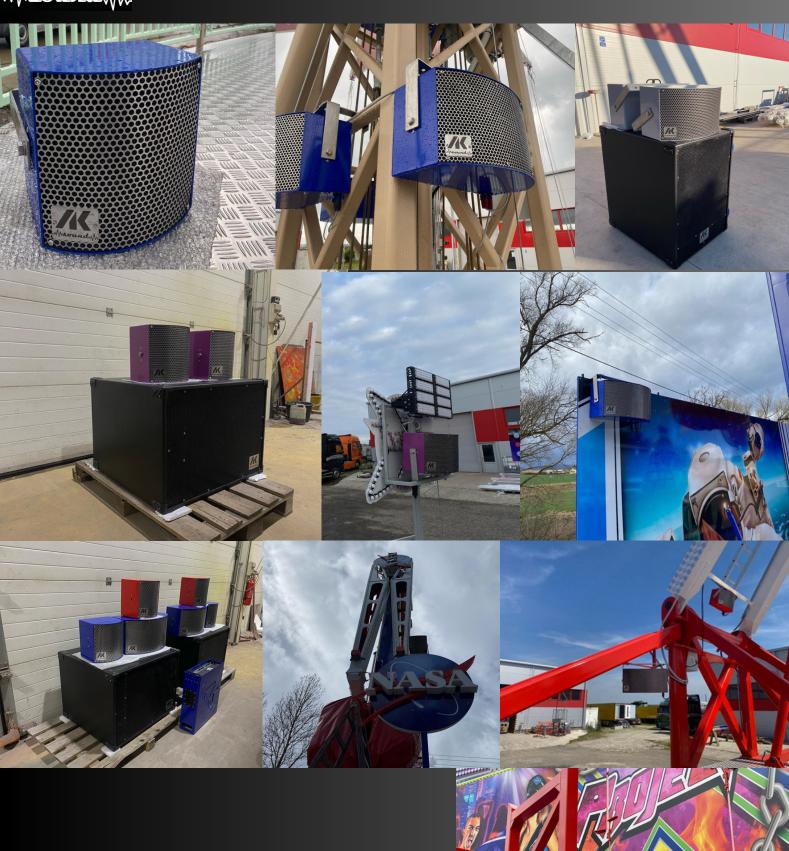

#### **TOP SPEAKERS**

- Our top speakers are best paired with bass speakers for the best sound experience. The box of our top speakers is made of aluminum with a powder coating, so they can withstand long-term weather conditions. Thanks to their compact dimensions with power from 250 - 750 W, you can store them anywhere on the attraction.
- The price includes a stainless steel grid, holder and all screws are stainless steel, so they perfectly resist corrosion. The speakers are perfectly designed for attractions, since their drivers have a radiation angle of 100 degrees, so they cover a large part of the attraction with sound, on the contrary, they are not very loud far from the attraction.
- The color of the cabinet can be chosen from the RAL palette, so everyone can find a suitable combination for their carousel.
- It is also possible to make a custom sized speaker for your attraction, for example in a rack with lights or for another part of the attraction that requires specific dimensions. The price is then negotiated directly with the final model of the special speaker box.

#### **AKT8-1**

- Single 8" Coaxial with 1.7" driver
- Speaker power RMS 250W
- Standart Stainless Holder, Bolts & Speaker grill
- Weight 8.6kg
- Driver angle 100°
- All type of RAL possible
- Size: 266 x 280 x 235 mm

#### **AKT8-2**

- Double 8" Coaxial both with 1,7" driver
- Speaker power RMS 500W
- Standart Stainless Holder, Bolts & Speaker grill
- Weight 14.5kg
- Driver angle 100°
- All type of RAL possible
- Size: 526 x 280 x 280 mm

#### **AKT8-3**

- Triple 8" Coaxial all with 1,7" driver
- Speaker power RMS 750W
- Standart Stainless Holder, Bolts & Speaker grill
- Weight 22kg
  - **Driver angle 100°**
- All type of RAL possible
- Size: 673 x 280 x 280 mm

#### **AKT12-1**

- Single 12" Coaxial with 3" driver
- Speaker power RMS 350W
- Standart Stainless Holder, Bolts & Speaker grill
- Weight 18kg
  - **Driver angle 80°**
- All type of RAL possible
- Size : 375 x 360 x 210 mm

# **FULL RANGE SPEAKERS**

- Our FULL RANGE speakers can be used alone without a bass speaker, but also with it.
- They are composed of two 8, 10 or 12 inch speakers, one of which is coaxial (with a built-in driver) and one with a mid-bass. Both speakers play mid-bass while the built-in driver takes care of high tones up to 18kHz.
- The power of full range speakers is from 500-800W and they play from 55, 50, 40Hz.
- The boxes of our FULL RANGE speakers are also made of aluminum and are powder coated.
- The price includes a stainless steel grid, holder and all screws are stainless steel, so they perfectly resist corrosion.
- The color of the cabinet can be chosen from the RAL palette, so everyone can find a suitable combination for their carousel.
- The radiation angle of the drivers is: 100, 70, 80 degrees

#### **AKFR8-2**

- Double 8" full range speaker
- Configuration :
- 1 x 8" woofer
- 1 x 8" coaxial with 1,7" driver
- Speaker power RMS 500W
- Standart Stainless Holder, Bolts & Speaker grill
- Weight 22kg
- Driver angle 100°
- All type of RAL posible
- Size: 295 x 576 x 300 mm

#### **AKFR10-2**

- Double 10" full range speaker
- Configuration :
- 1 x 10" woofer
- 1 x 10" coaxial with 2,5" driver
- Speaker power RMS 500W
- Standart Stainless Holder, Bolts & Speaker grill
- Weight 25kg
- Driver angle 70°
- All type of RAL possible
- Size: 340 x 626 x 310 mm

#### **AKFR12-2**

- Double 12" full range speaker
- Configuration :
- 1 x 12" woofer
- 1 x 12" coaxial with 3" driver
- Speaker power RMS 800W
- Standart Stainless Bolts & Speaker grill
- Weight 41kg
- Driver angle 80°
- All type of RAL possible
- Size: 435 x 920 x 450 mm

#### **BASS SPEAKERS**

- Our BASS SPEAKERS are made of birch waterproof plywood with waterproof coating.
- The color is based on RAL9005 and it is possible to request another RAL color when consulting the order.
- High-performance 18-inch woofer speakers are used.
- It is possible to make a custom-sized cabinet for the chassis or for another place that requires special dimensions of the box.
- The front grill is made of galvanized sheet metal with a powder coating, in the same way as RAL9005, but it can be different at the request of the customer.

#### **AKB18-1**

- Single 18" Bass speaker
- Speaker power RMS 1200 1500 W
- Standart Stainless Bolts
- Standart powdercoated zink grill (RAL9005)
- Strandart RAL 9005 colour for speaker box
- Custom size for chassis etc. is possible
- Size: 599 x 797 x 658 mm
- Weight 48kg

### **AKB18-2**

- Double 18" Bass speaker
- Speaker power RMS 2400 3000 W
- Standart Stainless Bolts
- Standart powdercoated zink grill (RAL9005)
- Strandart RAL 9005 colour for speaker box
- Custom size for chassis etc. is possible
- Size: 1253 x 599 x 757 mm
- Weight 82kg