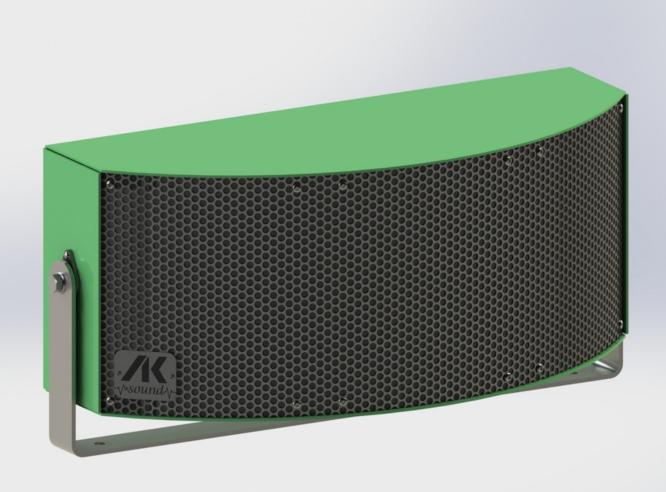

# **FULL RANGE SPEAKERS**

- Our FULL RANGE speakers can be used alone without a bass speaker, but also with it.
- They are composed of two 8, 10 or 12 inch speakers, one of which is coaxial (with a built-in driver) and one with a mid-bass. Both speakers play mid-bass while the built-in driver takes care of high tones up to 18kHz.
- The power of full range speakers is from 500-800W and they play from 55, 50, 40Hz.
- The boxes of our FULL RANGE speakers are also made of aluminum and are powder coated.
- The price includes a stainless steel grid, holder and all screws are stainless steel, so they perfectly resist corrosion.
- The color of the cabinet can be chosen from the RAL palette, so everyone can find a suitable combination for their carousel.
- The radiation angle of the drivers is: 100, 70, 80 degrees

#### **AKFR8-2**

- Double 8" full range speaker
- Configuration :
- 1 x 8" woofer
- 1 x 8" coaxial with 1,7" driver
- Speaker power RMS 500W
- Standart Stainless Holder, Bolts & Speaker grill
- Weight 22kg
- Driver angle 100°
- All type of RAL posible
- Size: 295 x 576 x 300 mm