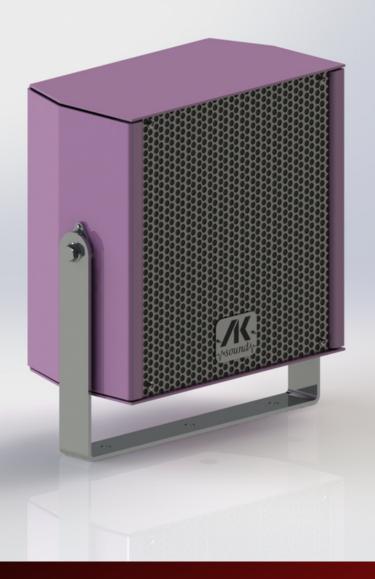

#### **TOP SPEAKERS**

- Our top speakers are best paired with bass speakers for the best sound experience. The box of our top speakers is made of aluminum with a powder coating, so they can withstand long-term weather conditions. Thanks to their compact dimensions with power from 250 - 750 W, you can store them anywhere on the attraction.
- The price includes a stainless steel grid, holder and all screws are stainless steel, so they perfectly resist corrosion. The speakers are perfectly designed for attractions, since their drivers have a radiation angle of 100 degrees, so they cover a large part of the attraction with sound, on the contrary, they are not very loud far from the attraction.
- The color of the cabinet can be chosen from the RAL palette, so everyone can find a suitable combination for their carousel.
- It is also possible to make a custom sized speaker for your attraction, for example in a rack with lights or for another part of the attraction that requires specific dimensions. The price is then negotiated directly with the final model of the special speaker box.

#### **AKT8-1**

- Single 8" Coaxial with 1.7" driver
- Speaker power RMS 250W
- Standart Stainless Holder, Bolts & Speaker grill
- Weight 8.6kg
- Driver angle 100°
- All type of RAL possible
- Size: 266 x 280 x 235 mm