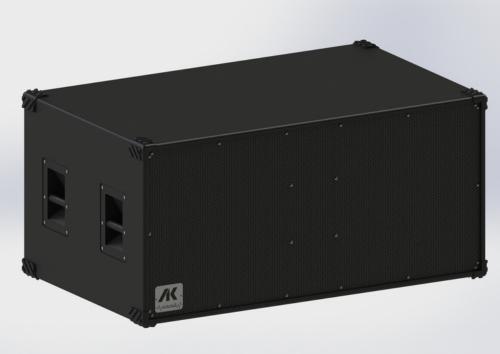

### **AKB18-2**

- Double 18" Bass speaker
- Speaker power RMS 2400 3000 W
- Standart Stainless Bolts
- Standart powdercoated zink grill (RAL9005)
- Strandart RAL 9005 colour for speaker box
- Custom size for chassis etc. is possible
- Size: 1253 x 599 x 757 mm
- Weight 82kg

# AKSB (SPECIAL SIZED BASS SPEAKER)

- We are able to make a subwoofer for special size for chassis or based on customer requirements
- 18" power scale from 700 1700W per driver
- Touring version is possible too (Wheels or Aluminium cover)