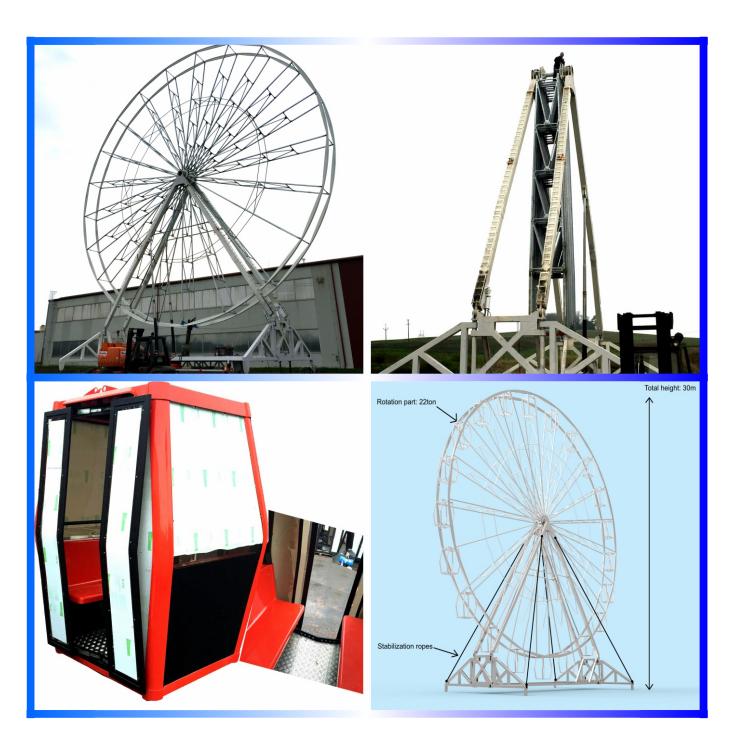

### FERRIS WHEEL M30 - trailer v.

Romantic sightseeing in closed gondolas!

FUN LIGHT AMUSEMENTS, s.r.o.
250 01 Brandýs nad Labem - Czech Republic
www.funlight.cz
VAT: CZ 27443965 Member of IAAPA

## FERRIS WHEEL M30 - trailer v.

#### Romantic sightseeing in closed gondolas!

### **Specification:**

- transport dimensions: 16m x 2,55m x 4m

- size (installed): 16m x 14m x 30m

- lighting: LED lamps

- weight: 39t

- number of transports: 2 (mains structure & gondola trailer)

- duration of installation: 3 person / 10 hours

- hydraulic leveling of the chassis: Yes

FUN LIGHT AMUSEMENTS, s.r.o.
250 01 Brandýs nad Labem - Czech Republic
www.funlight.cz
VAT: CZ 27443965 Member of IAAPA