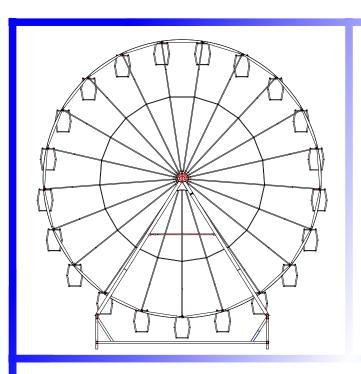

### FERRIS WHEEL M30 - trailer v.

Romantic sightseeing in closed gondolas!

FUN LIGHT AMUSEMENTS, s.r.o.
250 01 Brandýs nad Labem - Czech Republic
www.funlight.cz
VAT: CZ 27443965 Member of IAAPA

## FERRIS WHEEL M30 - trailer v.

#### Romantic sightseeing in closed gondolas!

### **Specification:**

- transport dimensions: 16m x 2,55m x 4m

- size (installed): 16m x 14m x 30m

- lighting: LED lamps

- weight: 39t

- number of transports: 2 (mains structure & gondola trailer)

- duration of installation: 3 person / 10 hours