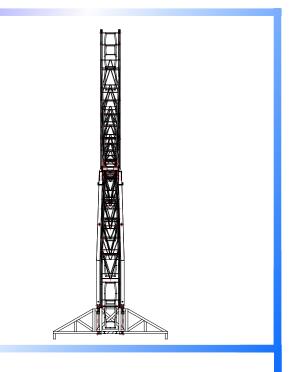

### FERRIS WHEEL M30 - trailer v.

Romantic sightseeing in closed gondolas!

FUN LIGHT AMUSEMENTS, s.r.o.
250 01 Brandýs nad Labem - Czech Republic
www.funlight.cz
VAT: CZ 27443965 Member of IAAPA

## FERRIS WHEEL M30 - trailer v.

#### Romantic sightseeing in closed gondolas!

### **Specification:**

- transport dimensions: 16m x 2,55m x 4m

- size (installed): 16m x 14m x 30m

- lighting: LED lamps

- weight: 39t

- number of transports: 2 (mains structure & gondola trailer)

- duration of installation: 3 person / 10 hours