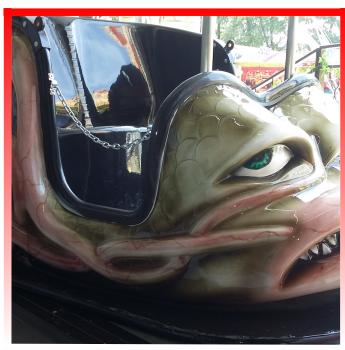

#### **SPECIFICATIONS**

- Dimensions of the built attraction (L x W x H in metres): 21m x 7.5m x 9m
- Trailer dimensions: 15 m x 2.55 x 4 m + small trailer for decorations
- Weight: 30t
- Installation: 3 persons / in 6 hours.
- Carts: 7 pcs
- Driving time: 2 min (adjustable)
- Lighting: LED
- Track input power: 40 kW
- CCTV: Recording, taking pictures and access to the internet
- Accessories: Fibreglass 3D decorations, automatic movement of cars
- Certification: EN 13814 and ASTM