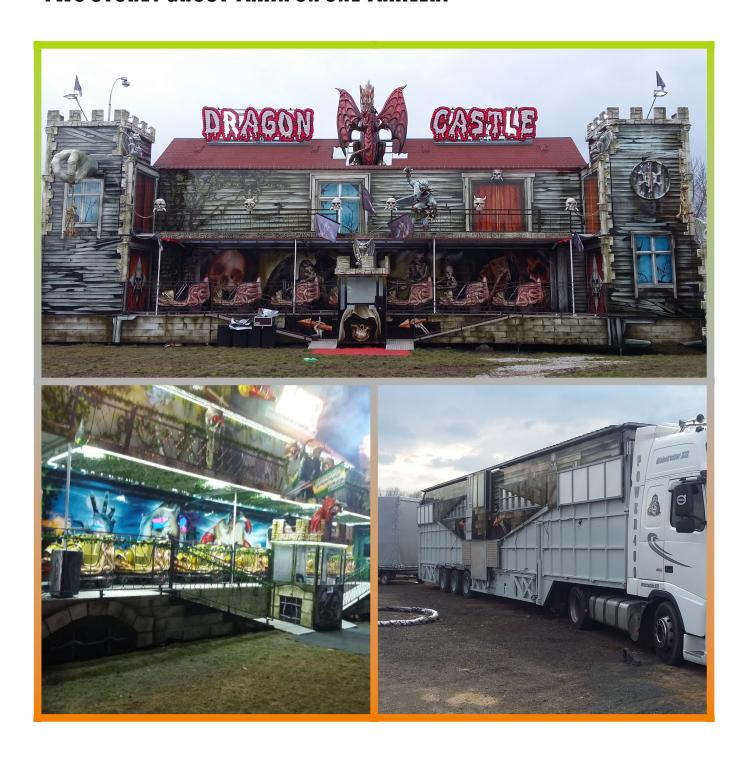

### **GHOST TRAIN - DRAGON CASTLE**

TWO STOREY GHOST TRAIN ON ONE TRAILER!

FUN LIGHT AMUSEMENTS, s.r.o.
250 01 Brandýs nad Labem - Czech Republic
www.funlight.cz
VAT: CZ 27443965 Member of IAAPA

### **GHOST TRAIN - DRAGON CASTLE**

#### TWO STOREY GHOST TRAIN ON ONE TRAILER!

#### **SPECIFICATIONS**

- Dimensions of the built attraction (L x W x H in metres): 21m x 7.5m x 9m
- Trailer dimensions: 15 m x 2.55 x 4 m + small trailer for decorations
- Weight: 30t
- Installation: 3 persons / in 6 hours.
- Carts: 7 pcs
- Driving time: 2 min (adjustable)
- Lighting: LED
- Track input power: 40 kW
- CCTV: Recording, taking pictures and access to the internet
- Accessories: Fibreglass 3D decorations, automatic movement of cars
- Certification: EN 13814 and ASTM